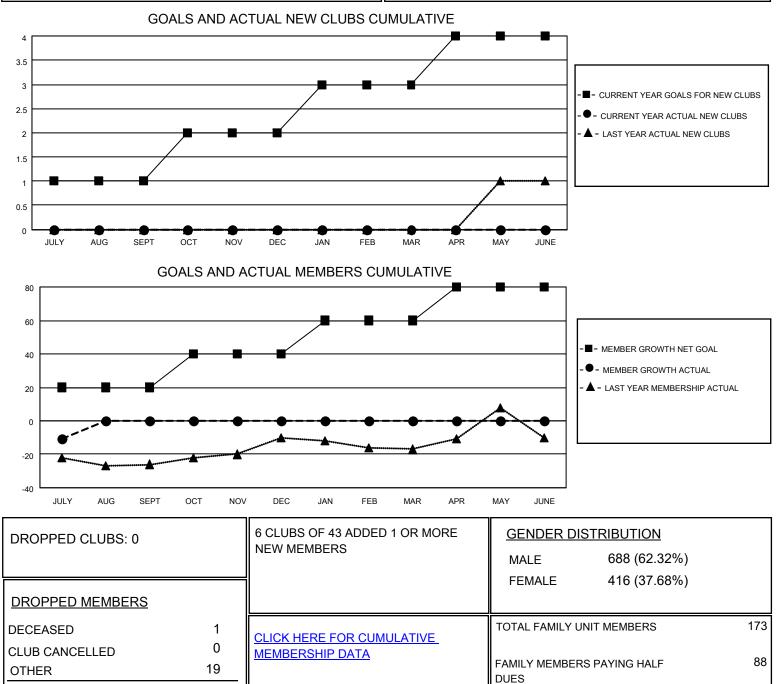

## LOCATION NORTH DAKOTA

**District 5 NW** 

Results as of: 7/31/2021

| Clubs                 |               |           |               | Members               |                        |                         |                                                    |
|-----------------------|---------------|-----------|---------------|-----------------------|------------------------|-------------------------|----------------------------------------------------|
| RESULTS FOR 2021-2022 |               |           |               | RESULTS FOR 2021-2022 |                        |                         |                                                    |
| QUARTER               | NEW CLUB GOAL | NEW CLUBS | DROPPED CLUBS | QUARTER               | BER GROWTH NET<br>GOAL | MEMBER GROWTH<br>ACTUAL | DROPPED<br>MEMBERS ACTUAL<br>(including transfers) |
| JULY/AUG/SEPT         | 1             | 0         | 0             | JULY/AUG/SEPT         | 20                     | 9                       | 20                                                 |
| OCT/NOV/DEC           | 1             | 0         | 0             | OCT/NOV/DEC           | 20                     | 0                       | 0                                                  |
| JAN/FEB/MAR           | 1             | 0         | 0             | JAN/FEB/MAR           | 20                     | 0                       | 0                                                  |
| APR/MAY/JUNE          | 1             | 0         | 0             | APR/MAY/JUNE          | 20                     | 0                       | 0                                                  |